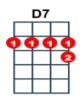

[Amadd9] All I want for [D7] Christmas is [G] you [Em7] [C] [D7]

- [C] I don't care about the presents [Cm] underneath the Christmas tree
- [G] I don't need to hang my stocking there upon the [G7] fire place
- [C] Santa Claus won't make me happy [Cm] with a toy on Christmas day
- [G] I just want you [B7] for my own
- [G] More than you could [Cm] ever know
- [G] Make my wish come [E7] true

[Amadd9] All I want for [D7] Christmas is [G] you [Em7] [C] [D7]baby

- [G] I won't ask for much this Christmas I don't even [G7] wish for snow
- [C] I'm just gonna keep on waiting [Cm] underneath the mistletoe
- [G] I won't make a list and send it to the North Pole [G7] for Saint Nick
- [C] I won't even stay awake to [Cm] hear those magic reindeer click
- [G] 'Cause I just want you [B7] here tonight
- [G] Holding on to [Cm] me so tight
- [G] What more can I [E7] do

[Amadd9] All I want for [D7] Christmas is [G] you [Em7] [C] [D7]

- [B7] All the lights are shining, so [Em] brightly everywhere
- [B7] And the sound of children's, [Em] laughter fills the air
- [Cm] And everyone is singing, [G] I hear those [E7] sleigh bells ringing
- [Am] Santa won't you bring me the one I really need, Won't you
- [D7] please bring my baby to me, oh
- [G] I don't want a lot for Christmas this is all I'm [G7]asking for
- [C] I just want to see my baby [Cm] standing right outside my door
- [G] I just want you [B7] for my own
- [G] More than you could [Cm] ever know
- [G] Make my wish come [E7] true [Amadd9] all I want for [D7] Christmas is [G] you [Em7] [C] [D7] [G/]